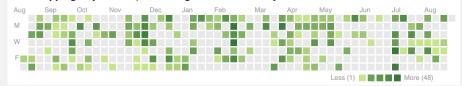

#### Name: <u>laksi9</u> Registered: 2023-04-12 Active contributor: <u>Yes</u> & <u>Yes</u> Mapping days: 64 Map changes: 57,862 (<u>163</u>) Reverted changes: <u>0</u> (0.0%) Discussed changesets: 0

Type? Casual Mapper (Active)

#### 64 mapping days with 163 changesets in the last year