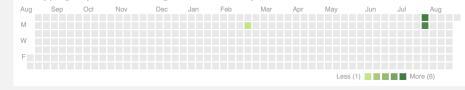

42 days in the last 365 days.

#### Name: <u>laksi9</u> Registered: 2023-04-12 Active contributor: <u>Yes</u> & <u>Yes</u> Mapping days: 64 Map changes: 57,862 (<u>163</u>) Reverted changes: <u>0</u> (0.0%) Discussed changesets: 0



Type? Casual Mapper (Active)

**Recent changesets** (details): Colombia (25)

**Recent ranks:** Colombia <u>#11</u> **Rollbacks performed:** Reverted 28 changesets w/ <u>59 changes</u> of 19 contributors

<u>iD. editor</u>: Resolved issues=452, Ignored warnings=44 **Quality assurance:** OSMI issues (details): routing=80, tagging=2 € Osmose issues: Level 1=0, Level 2=3, Level 3=0

#### 64 mapping days with 163 changesets in the last year



#### 159 mapping days with 1,279 changesets in the last year



#### 3 mapping days with 12 changesets in the last year



# Contact them to validate they belong to the OSMF

|                     | · ·                             | ···                    |        |
|---------------------|---------------------------------|------------------------|--------|
| Cafetom             | Membresía Fundación OSM mundial | 12 March 2024 at 16:00 | Delete |
| jbartolo            | Membresía Fundación OSM mundial | 12 March 2024 at 16:00 | Delete |
| Antonio Arteaga     | Membresía Fundación OSM mundial | 12 March 2024 at 15:45 | Delete |
| Barto920203         | Membresía Fundación OSM mundial | 12 March 2024 at 15:45 | Delete |
| Garcinette          | Membresía Fundación OSM mundial | 12 March 2024 at 15:45 | Delete |
| Federico Explorador | Membresía Fundación OSM mundial | 12 March 2024 at 15:45 | Delete |
| AM2023