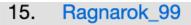

## Chats

• Telegram: OSM LatAm, OSM Colombia

Top 500 in Colombia last 2 months (order by map changes)

| No. | Contributor           | Changesets | Map<br>changes | Created elements | Modified or<br>deleted<br>elements | Created buildings | Created<br>highways | Created<br>landuse | Created names |
|-----|-----------------------|------------|----------------|------------------|------------------------------------|-------------------|---------------------|--------------------|---------------|
| 1.  | JLOSM                 | 108        | 307034         | 292429<br>(95%)  | 14605 (4%)                         | 108               | 1229                | 0                  | 1989          |
| 2.  | AngocA                | 572        | 62720          | 57722 (92%)      | 4998 (7%)                          | 2                 | 27                  | 0                  | 42            |
| з.  | JuanMelo              | 1289       | 54675          | 8966 (16%)       | 45709 (83%)                        | 126               | 678                 | 17                 | 355           |
| 4.  | Isbravoc              | 292        | 28079          | 9818 (34%)       | 18261 (65%)                        | 1594              | 55                  | 25                 | 32            |
| 5.  | Barto920203           | 342        | 23689          | 15707 (66%)      | 7982 (33%)                         | 499               | 907                 | 253                | 215           |
| 6.  | Kevin Gaffney         | 475        | 21312          | 13490 (63%)      | 7822 (36%)                         | 2164              | 0                   | 0                  | 0             |
| 7.  | Orozcu                | 47         | 15082          | 9690 (64%)       | 5392 (35%)                         | 734               | 220                 | 32                 | 145           |
| 8.  | AM2023                | 190        | 13699          | 4157 (30%)       | 9542 (69%)                         | 111               | 114                 | 23                 | 47            |
| 9.  | alexespinosaco        | 251        | 11500          | 7713 (67%)       | 3787 (32%)                         | 942               | 634                 | 39                 | 191           |
| 10. | sangonzag             | 75         | 10874          | 8911 (81%)       | 1963 (18%)                         | 357               | 94                  | 59                 | 80            |
| 11. | laksi9                | 25         | 9381           | 3620 (38%)       | 5761 (61%)                         | 831               | 125                 | 129                | 304           |
| 12. | Jhon D Rojas          | 11         | 9205           | 7597 (82%)       | 1608 (17%)                         | 0                 | 0                   | 0                  | 16            |
| 13. | aturk                 | 328        | 8707           | 8015 (92%)       | 692 (7%)                           | 1490              | 0                   | 0                  | 0             |
| 14. | mapeadora (Kaart)     | 54         | 8625           | 7836 (90%)       | 789 (9%)                           | 20                | 0                   | 3                  | 5             |
| 15. | Ragnarok_99           | 42         | 8588           | 6429 (74%)       | 2159 (25%)                         | 322               | 247                 | 23                 | 260           |
| 16. | Murrumbidgee (TomTom) | 53         | 7830           | 6288 (80%)       | 1542 (19%)                         | 1437              | 0                   | 0                  | 0             |
| 17. | Facalderonm           | 84         | 7750           | 814 (10%)        | 6936 (89%)                         | 0                 | 307                 | 1                  | 83            |
| 18. | yesidlargov           | 109        | 7451           | 5778 (77%)       | 1673 (22%)                         | 44                | 61                  | 31                 | 34            |
| 19. | afgb1977              | 128        | 7171           | 1597 (22%)       | 5574 (77%)                         | 20                | 0                   | 0                  | 6             |
| 20. | underscore_en         | 211        | 6938           | 5522 (79%)       | 1416 (20%)                         | 839               | 27                  | 0                  | 0             |

#### 64 mapping days with 163 changesets in the last year