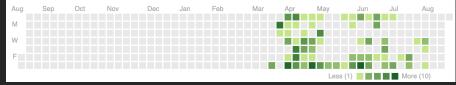

#### 41 mapping days with 717 changesets in the last year

# Validate they have been mapping for 42 days in the last 365 days.